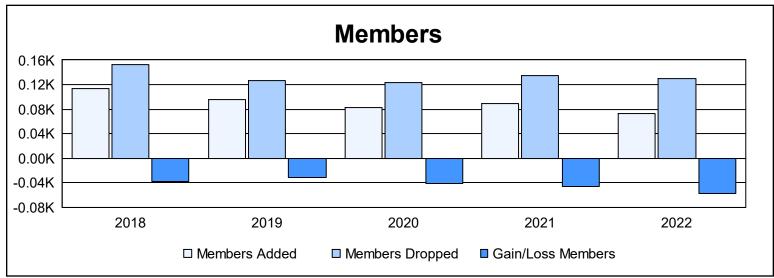

District 202 F

As of June 2022 Cumulative

| Year      | New<br>Clubs | Dropped<br>Clubs | Gain/<br>Loss<br>Clubs | New<br>Members | Charter<br>Members | Reinstate<br>Members | Transfer<br>Members | Total<br>Member<br>Added | Total<br>Members<br>Dropped | Gain/<br>Loss<br>Members |
|-----------|--------------|------------------|------------------------|----------------|--------------------|----------------------|---------------------|--------------------------|-----------------------------|--------------------------|
| 2017-2018 | 0            | 1                | -1                     | 80             | 3                  | 3                    | 28                  | 114                      | 152                         | -38                      |
| 2018-2019 | 1            | 2                | -1                     | 64             | 21                 | 1                    | 9                   | 95                       | 127                         | -32                      |
| 2019-2020 | 0            | 0                | 0                      | 72             | 0                  | 3                    | 8                   | 83                       | 124                         | -41                      |
| 2020-2021 | 0            | 1                | -1                     | 77             | 1                  | 2                    | 9                   | 89                       | 135                         | -46                      |
| 2021-2022 | 0            | 3                | -3                     | 59             | 1                  | 0                    | 13                  | 73                       | 130                         | -57                      |
| Average   | 0            | 1                | -1                     | 70             | 5                  | 2                    | 13                  | 91                       | 134                         | -43                      |