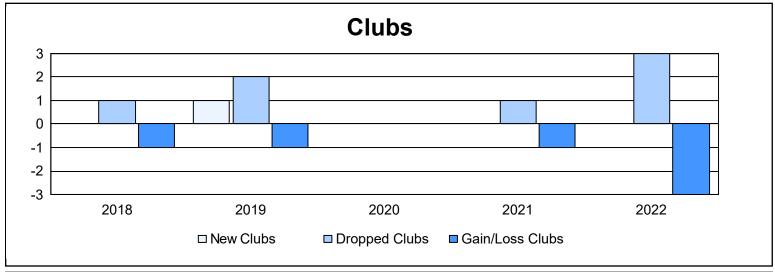

District 202 F

As of June 2022 Cumulative

| Year      | New<br>Clubs | Dropped<br>Clubs | Gain/<br>Loss<br>Clubs | New<br>Members | Charter<br>Members | Reinstate<br>Members | Transfer<br>Members | Total<br>Member<br>Added | Total<br>Members<br>Dropped | Gain/<br>Loss<br>Members |
|-----------|--------------|------------------|------------------------|----------------|--------------------|----------------------|---------------------|--------------------------|-----------------------------|--------------------------|
| 2017-2018 | 0            | 1                | -1                     | 80             | 3                  | 3                    | 28                  | 114                      | 152                         | -38                      |
| 2018-2019 | 1            | 2                | -1                     | 64             | 21                 | 1                    | 9                   | 95                       | 127                         | -32                      |
| 2019-2020 | 0            | 0                | 0                      | 72             | 0                  | 3                    | 8                   | 83                       | 124                         | -41                      |
| 2020-2021 | 0            | 1                | -1                     | 77             | 1                  | 2                    | 9                   | 89                       | 135                         | -46                      |
| 2021-2022 | 0            | 3                | -3                     | 59             | 1                  | 0                    | 13                  | 73                       | 130                         | -57                      |
| Average   | 0            | 1                | -1                     | 70             | 5                  | 2                    | 13                  | 91                       | 134                         | -43                      |